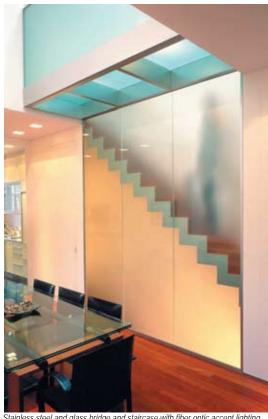

Highlights - Stainless steel glass bridge is complete with etched glass balustrade. Edge lit stairs with 3/4" thick seamless stainless steel stringer complete with Jatoba wood treads and risers and machined s/s oval handrail.

Brushed stainless steel bathroom countertop

Stainless steel and glass bridge and staircase with fiber optic accent lighting

Stainless steel kitchen countertop and cabinets