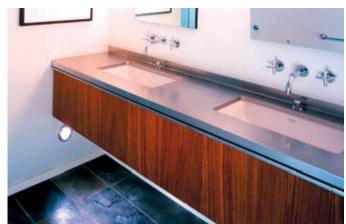

Brushed stainless steel bathroom countertop

Stainless steel and glass bridge and staircase with fiber optic accent lighting

Stainless steel kitchen countertop and cabinets