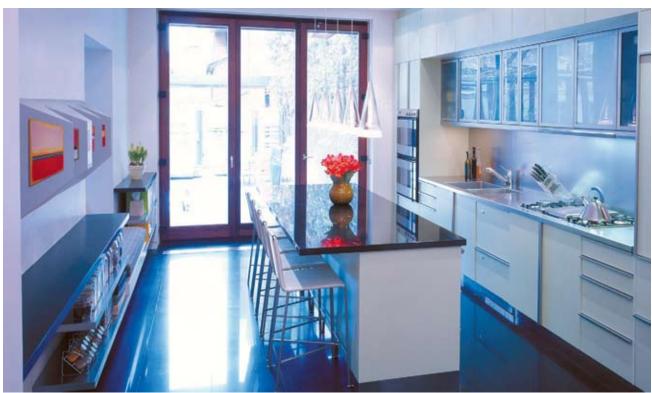

## Marshall Residence - Interior Finishes

Location Toronto, Ontario Designer / Architect Sarah Low

Duration Oct 1999 - Jun 2000

Scope - Design and fabrication of stainless steel elements of gourmet kitchen, including custom brushed stainless steel drawer pulls, seamless brushed s/s countertop and backsplash. Touch latch glass cabinetry complete with integrated exhaust hood.

Brushed stainless steel bathroom countertop

Stainless steel and glass bridge and staircase with fiber optic accent lighting

Stainless steel kitchen countertop and cabinets