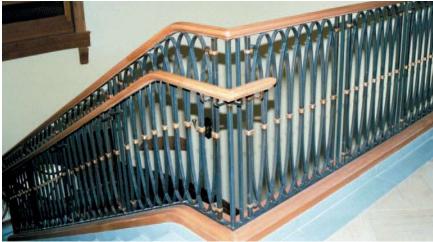

Highlights - Exterior railings were fabricated from a combination of hot and cold-rolled steel, galvanized, then painted. Interior railings were heat-darkened, and coated with a clear oil finish.

Guardrail and handrail