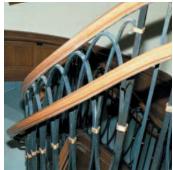

Highlights - Exterior railings were fabricated from a combination of hot and cold-rolled steel, galvanized, then painted. Interior railings were heat-darkened, and coated with a clear oil finish.

Guardrail and handrail