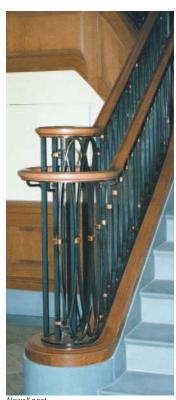

## Acadia University - Railings and Balustrades

Location Wolfville, Nova Scotia Designer / Architect Robert A.M. Stern Architects Duration Jun 2001 - Jul 2002

Scope - SML was contracted to fabricate and install approximately (450) lineal feet of decorative guard-rails on exterior limestone terraces, as well as a multi-story spiral balustrade and handrails for interior stairs.

Highlights - Exterior railings were fabricated from a combination of hot and cold-rolled steel, galvanized, then painted. Interior railings were heat-darkened, and coated with a clear oil finish.

Guardrail and handrail