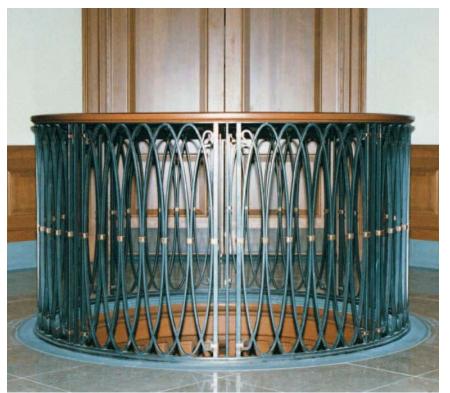

## Acadia University - Railings and Balustrades

Location Wolfville, Nova Scotia Designer / Architect Robert A.M. Stern Architects Duration Jun 2001 - Jul 2002

Scope - SML was contracted to fabricate and install approximately (450) lineal feet of decorative guard-rails on exterior limestone terraces, as well as a multi-story spiral balustrade and handrails for interior stairs.

Highlights - Exterior railings were fabricated from a combination of hot and cold-rolled steel, galvanized, then painted. Interior railings were heat-darkened, and coated with a clear oil finish.



Guardrail and handrail



Oculus railing



Bronze collar and wrought iron





Newell post