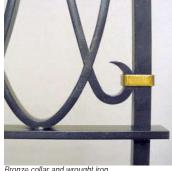

## Acadia University - Railings and Balustrades

Location Wolfville, Nova Scotia Designer / Architect Robert A.M. Stern Architects Duration Jun 2001 - Jul 2002

Scope - SML was contracted to fabricate and install approximately (450) lineal feet of decorative guard-rails on exterior limestone terraces, as well as a multi-story spiral balustrade and handrails for interior stairs.

Highlights - Exterior railings were fabricated from a combination of hot and cold-rolled steel, galvanized, then painted. Interior railings were heat-darkened, and coated with a clear oil finish.



Guardrail and handrail



Oculus railing



Bronze collar and wrought iron





Newell post