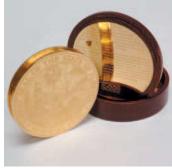

## Governor Jeb Bush - Commemorative Paperweight

Location Tallahassee, Florida Designer / Architect Soheil Mosun Limited Duration Nov 2003 - Nov 2003

Scope - To design and manufacture a unique gift which highlights SML's design and manufacturing abilities; as well as showcasing some of its advanced in-house manufacturing technologies.

Highlights - The round profile of the paperweight was waterjet cut from 5/8" thick solid bronze plate. The graphics on the outer perimeter were precision engraved using three-dimensional machining technology and the graphics on the front and back faces were acid etched. The paperweight was then brought to a mirror polished finish and then 24-karat gold plated to maintain its luster for many years to come. The accompanying custom case was turned from solid mahogany, making this a true one-of-a-kind piece.

Paperweight with mahogany case

Computer controlled 3D machined graphics on outer perimeter

24-karat gold plated bronze paperweight and solid mahogany case

Etched plate in case lid

Acid etched graphics on back of paperweight