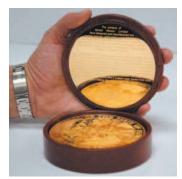

Paperweight with mahogany case

Computer controlled 3D machined graphics on outer perimeter

24-karat gold plated bronze paperweight and solid mahogany case

Etched plate in case lid

Acid etched graphics on back of paperweight