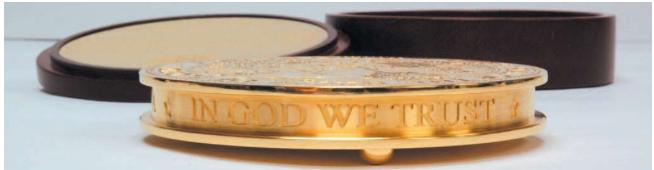

Highlights - The round profile of the paperweight was waterjet cut from 5/8" thick solid bronze plate. The graphics on the outer perimeter were precision engraved using three-dimensional machining technology and the graphics on the front and back faces were acid etched. The paperweight was then brought to a mirror polished finish and then 24-karat gold plated to maintain its luster for many years to come. The accompanying custom case was turned from solid mahogany, making this a true one-of-a-kind piece.

Paperweight with mahogany case

Computer controlled 3D machined graphics on outer perimeter

24-karat gold plated bronze paperweight and solid mahogany case

Etched plate in case lid

Acid etched graphics on back of paperweight