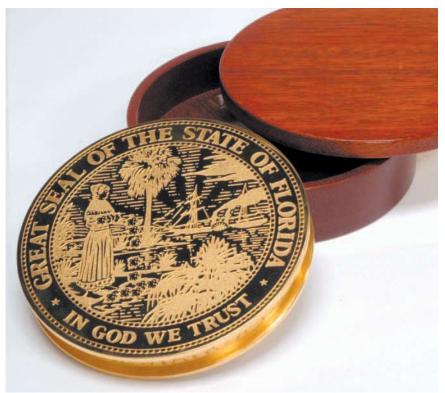

Highlights - The round profile of the paperweight was waterjet cut from 5/8" thick solid bronze plate. The graphics on the outer perimeter were precision engraved using three-dimensional machining technology and the graphics on the front and back faces were acid etched. The paperweight was then brought to a mirror polished finish and then 24-karat gold plated to maintain its luster for many years to come. The accompanying custom case was turned from solid mahogany, making this a true one-of-a-kind piece.

Paperweight with mahogany case

Computer controlled 3D machined graphics on outer perimeter

24-karat gold plated bronze paperweight and solid mahogany case

Etched plate in case lid

Acid etched graphics on back of paperweight