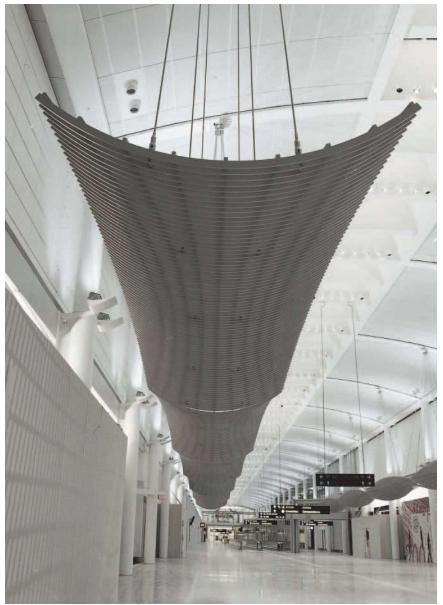

## GTAA Toronto Airport - Retail Metal Canopies

| Location             | Toronto, Ontario          |
|----------------------|---------------------------|
| Designer / Architect | Skidmore, Owens & Merrill |
| Duration             | Jun 2003 - Aug 2003       |

Scope - Engineered, manufactured and installed (12) custom ceiling suspended undulating canopies, fabricated from 1" x 2" aluminum tubes and suspended from ceiling using stainless steel rods and custom hardware.

Highlights - This fast-tracked project was complete in less than three months from receipt of concept drawings. Three-dimensional drawing software was unable to predict the final suspended shape of the canopies, so our team constructed a scale model that confirmed each slat formed the desired undulation envisioned by the architect, prior to manufacturing.

(12) individual 9' by 31' canopies

Individual tubes create undulating form

Aluminum suspended canopies