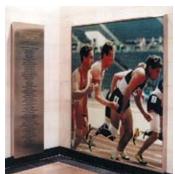

(2) brushed stainless steel plaques (left) and acrylic finished photography mural (right)

Freestanding members plaques

Stainless steel plaque and mural

Stainless steel plaque, freestanding members plaque and pyramid shaped statue display