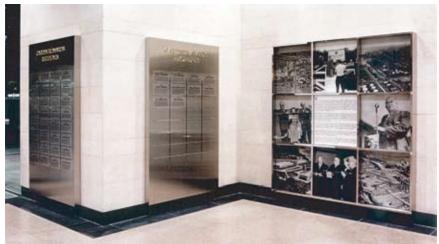

(2) brushed stainless steel plaques (left) and acrylic finished photography mural (right)

Freestanding members plaques

Stainless steel plaque and mural

Stainless steel plaque, freestanding members plaque and pyramid shaped statue display