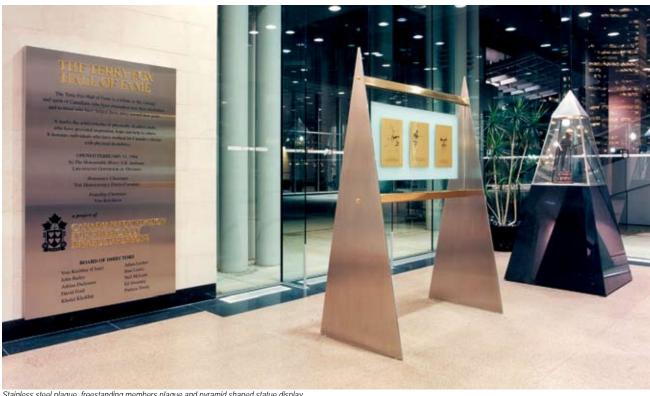

(2) brushed stainless steel plaques (left) and acrylic finished photography mural (right)

Freestanding members plaques

Stainless steel plaque and mural

Stainless steel plaque, freestanding members plaque and pyramid shaped statue display