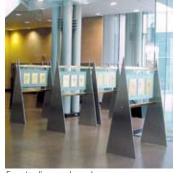

(2) brushed stainless steel plaques (left) and acrylic finished photography mural (right)

Freestanding members plaques

Stainless steel plaque and mural

Stainless steel plaque, freestanding members plaque and pyramid shaped statue display