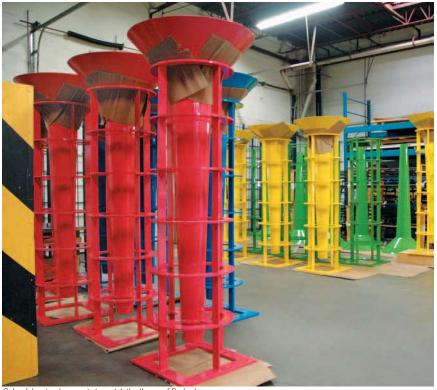

Barbados and MBTW Group lov 2005

Scope - SML was contracted to fabricate (35) solid aluminum, colourful water downspouts for the Grantley Adams International Airport Expansion Project.

Highlights - Each 2.3 meter tall structure was fabricated from (2) seamlessly welded spun aluminum cones and features (5) waterjet cut rings - designed for asthetics and supprt. The structures are powder coated in traditional Barbados' colours.

Downspouts are ready for shipping with custom crating

Colourful water downsputs to match the theme of Barbados

Waterjet cut rings, and cones prepared for powder coating

Powder coating inside cone

Individual water downspout