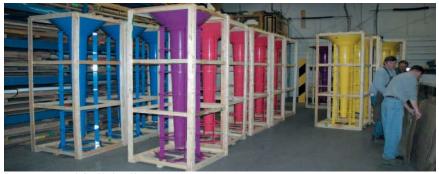

Barbados and MBTW Group lov 2005

Scope - SML was contracted to fabricate (35) solid aluminum, colourful water downspouts for the Grantley Adams International Airport Expansion Project.

Highlights - Each 2.3 meter tall structure was fabricated from (2) seamlessly welded spun aluminum cones and features (5) waterjet cut rings - designed for asthetics and supprt. The structures are powder coated in traditional Barbados' colours.

Downspouts are ready for shipping with custom crating

Colourful water downsputs to match the theme of Barbados

Waterjet cut rings, and cones prepared for powder coating

Powder coating inside cone

Individual water downspout