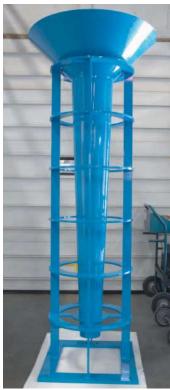

Barbados and MBTW Group lov 2005

Scope - SML was contracted to fabricate (35) solid aluminum, colourful water downspouts for the Grantley Adams International Airport Expansion Project.

Highlights - Each 2.3 meter tall structure was fabricated from (2) seamlessly welded spun aluminum cones and features (5) waterjet cut rings - designed for asthetics and supprt. The structures are powder coated in traditional Barbados' colours.

Downspouts are ready for shipping with custom crating

Colourful water downsputs to match the theme of Barbados

Waterjet cut rings, and cones prepared for powder coating

Powder coating inside cone

Individual water downspout