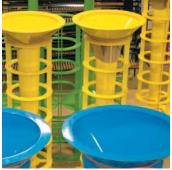

Barbados and MBTW Group lov 2005

Scope - SML was contracted to fabricate (35) solid aluminum, colourful water downspouts for the Grantley Adams International Airport Expansion Project.

Highlights - Each 2.3 meter tall structure was fabricated from (2) seamlessly welded spun aluminum cones and features (5) waterjet cut rings - designed for asthetics and supprt. The structures are powder coated in traditional Barbados' colours.

Downspouts are ready for shipping with custom crating

Colourful water downsputs to match the theme of Barbados

Waterjet cut rings, and cones prepared for powder coating

Powder coating inside cone

Individual water downspout