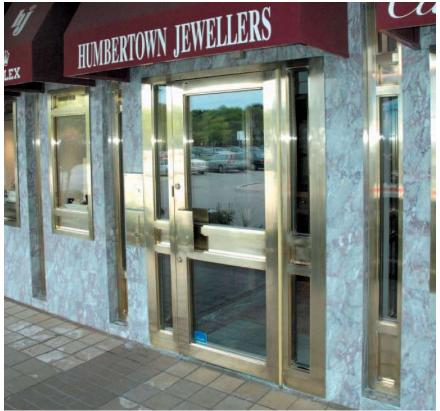

High security main entrance door

Bulletproof glass and solid structure ensures security

(4) windows and entrance door

View from inside entrance (secondary door)