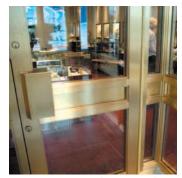

Highlights - The bronze has etched identification features and linear brushing with clear lacquer coating. The security doors are solid bronze and fitted with bullet proof glass.

Etched and brushed bronze identification plates

High security main entrance door

Bulletproof glass and solid structure ensures security

(4) windows and entrance door

View from inside entrance (secondary door)