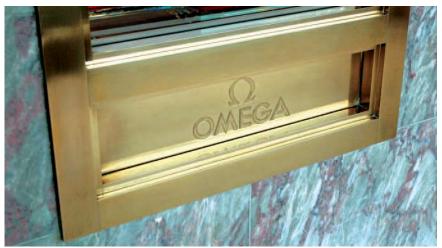

Highlights - The bronze has etched identification features and linear brushing with clear lacquer coating. The security doors are solid bronze and fitted with bullet proof glass.

Etched and brushed bronze identification plates