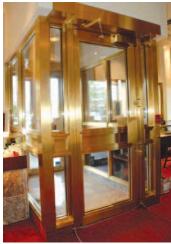

High security main entrance door

Bulletproof glass and solid structure ensures security

(4) windows and entrance door

View from inside entrance (secondary door)