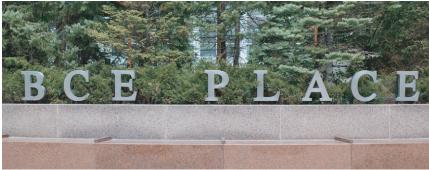

Highlights - Each character of the TD Canada Trust Tower main identification is made up of (2) individual channel letters. Each top letter is mirror polished stainless steel with sandblasted st. stl. returns - which are pinned away from the second, black painted channel letters. Eye-level column letters are made of waterjet cut, black anodized aluminum mounted onto mirror polish st. stl. letters and pinned mounted on granite face. The Bay Street Obelisk letters are also waterjet cut, mirror polish pinned mounted. The Garden Court channel letter signage is made of precision welded, brushed st. stl. and rear mounted to give a floating illusion.

Garden court precision welded st. stl. channel letters

TD Canada Trust Tower main identification

St. stl. letters pinned mounted on granite obelisk

Column identification letters