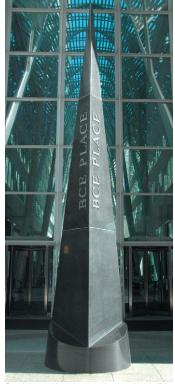

Highlights - Each character of the TD Canada Trust Tower main identification is made up of (2) individual channel letters. Each top letter is mirror polished stainless steel with sandblasted st. stl. returns - which are pinned away from the second, black painted channel letters. Eye-level column letters are made of waterjet cut, black anodized aluminum mounted onto mirror polish st. stl. letters and pinned mounted on granite face. The Bay Street Obelisk letters are also waterjet cut, mirror polish pinned mounted. The Garden Court channel letter signage is made of precision welded, brushed st. stl. and rear mounted to give a floating illusion.

Garden court precision welded st. stl. channel letters

TD Canada Trust Tower main identification

St. stl. letters pinned mounted on granite obelisk

Column identification letters