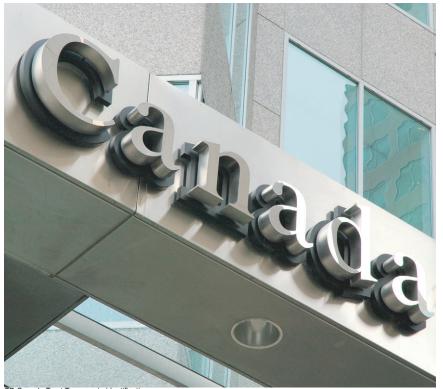

Highlights - Each character of the TD Canada Trust Tower main identification is made up of (2) individual channel letters. Each top letter is mirror polished stainless steel with sandblasted st. stl. returns - which are pinned away from the second, black painted channel letters. Eye-level column letters are made of waterjet cut, black anodized aluminum mounted onto mirror polish st. stl. letters and pinned mounted on granite face. The Bay Street Obelisk letters are also waterjet cut, mirror polish pinned mounted. The Garden Court channel letter signage is made of precision welded, brushed st. stl. and rear mounted to give a floating illusion.

Garden court precision welded st. stl. channel letters

TD Canada Trust Tower main identification

St. stl. letters pinned mounted on granite obelisk

Column identification letters