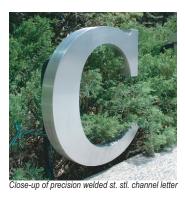

Highlights - Each character of the TD Canada Trust Tower main identification is made up of (2) individual channel letters. Each top letter is mirror polished stainless steel with sandblasted st. stl. returns - which are pinned away from the second, black painted channel letters. Eye-level column letters are made of waterjet cut, black anodized aluminum mounted onto mirror polish st. stl. letters and pinned mounted on granite face. The Bay Street Obelisk letters are also waterjet cut, mirror polish pinned mounted. The Garden Court channel letter signage is made of precision welded, brushed st. stl. and rear mounted to give a floating illusion.

Garden court precision welded st. stl. channel letters

TD Canada Trust Tower main identification

St. stl. letters pinned mounted on granite obelisk

Column identification letters