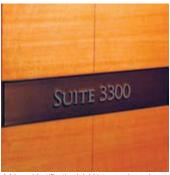

Company identification inlaid into wood panel

Address identification inlaid into wood panel

Detail of the raised letter mounting