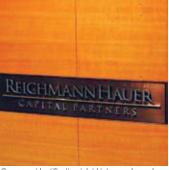

Highlights - The letters were water-jet cut from 1/2" and 1/4" thick stainless steel sheet, then combination finished; utilizing both mirror and brushed treatments. The 1/4" square bronze divider line was also brought to a mirror finish, then 24 carat gold plated. All graphics are pin mounted to the solid bronze panel which has been patina finished to its deep chocolate colour.

High quality mirror polished finish accented with 24 carat gold plated bronze divider

The finished result provides a beautiful and highly professional look to this entranceway

Detail of the stainless steel address identifier

Company identification inlaid into wood panel

Address identification inlaid into wood panel

Detail of the raised letter mounting