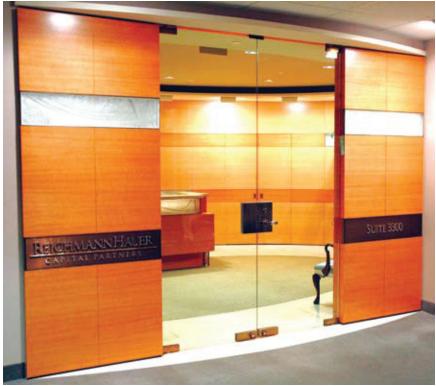

Company identification inlaid into wood panel

Address identification inlaid into wood panel

Detail of the raised letter mounting