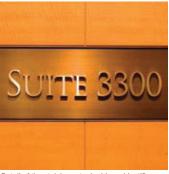

High quality mirror polished finish accented with 24 carat gold plated bronze divider

The finished result provides a beautiful and highly professional look to this entranceway

Detail of the stainless steel address identifier

Company identification inlaid into wood panel

Address identification inlaid into wood panel

Detail of the raised letter mounting