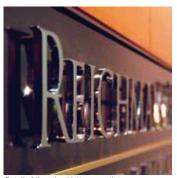

Highlights - The letters were water-jet cut from 1/2" and 1/4" thick stainless steel sheet, then combination finished; utilizing both mirror and brushed treatments. The 1/4" square bronze divider line was also brought to a mirror finish, then 24 carat gold plated. All graphics are pin mounted to the solid bronze panel which has been patina finished to its deep chocolate colour.

High quality mirror polished finish accented with 24 carat gold plated bronze divider

The finished result provides a beautiful and highly professional look to this entranceway

Detail of the stainless steel address identifier