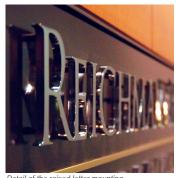

Highlights - The letters were water-jet cut from 1/2" and 1/4" thick stainless steel sheet, then combination finished; utilizing both mirror and brushed treatments. The 1/4" square bronze divider line was also brought to a mirror finish, then 24 carat gold plated. All graphics are pin mounted to the solid bronze panel which has been patina finished to its deep chocolate colour.

Address identification inlaid into wood panel

Detail of the raised letter mounting