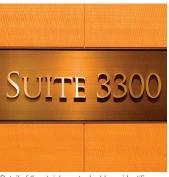

Detail of the stainless steel address identifier

High quality mirror polished finish accented with 24 carat gold plated bronze divider

Company identification inlaid into wood panel

The finished result provides a beautiful and highly professional look to this entranceway