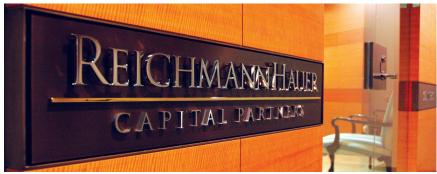

Highlights - The letters were water-jet cut from 1/2" and 1/4" thick stainless steel sheet, then combination finished; utilizing both mirror and brushed treatments. The 1/4" square bronze divider line was also brought to a mirror finish, then 24 carat gold plated. All graphics are pin mounted to the solid bronze panel which has been patina finished to its deep chocolate colour.

Detail of the stainless steel address identifier

High quality mirror polished finish accented with 24 carat gold plated bronze divider

Company identification inlaid into wood panel

The finished result provides a beautiful and highly professional look to this entranceway