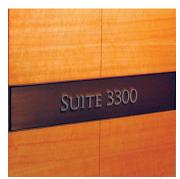

Detail of the stainless steel address identifier

High quality mirror polished finish accented with 24 carat gold plated bronze divider

Company identification inlaid into wood panel

The finished result provides a beautiful and highly professional look to this entranceway