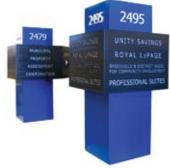

## The Dodge Group - Exterior Pylon Signs

LocationBrockville, OntarioDesigner / ArchitectSoheil Mosun LimitedDurationMay 2007 - Jun 2007

Scope - Soheil Mosun Limited was contracted to design, fabricate and deliver (2) internally illuminated exterior pylon signs.

Highlights - These internally illuminated pylon signs are constructed of aluminum with acrylic internal panels. They feature solid and rugged 1/4" thick welded aluminum frameworks with 1/8" thick aluminum cladding which is painted with heavy duty, long lasting exterior paint. The base plates are 1/4" thick aluminum and the internal light fixtures are 1/16" thick formed aluminum. The graphics are precision cnc cut with acrylic backing attached to the sign panels with #10 welded studs for durability and longevity. Both pylon signs are mounted to concrete pillars.