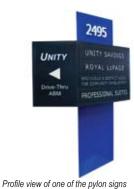

Highlights - These internally illuminated pylon signs are constructed of aluminum with acrylic internal panels. They feature solid and rugged 1/4" thick welded aluminum frameworks with 1/8" thick aluminum cladding which is painted with heavy duty, long lasting exterior paint. The base plates are 1/4" thick aluminum and the internal light fixtures are 1/16" thick formed aluminum. The graphics are precision cnc cut with acrylic backing attached to the sign panels with #10 welded studs for durability and longevity. Both pylon signs are mounted to concrete pillars.

High quality, high durability pylon signs

Precision cut graphics on aluminum cladding

View from the reverse angle

One of the Pylon Signs at its permanent installation site in Brockville, Ontario