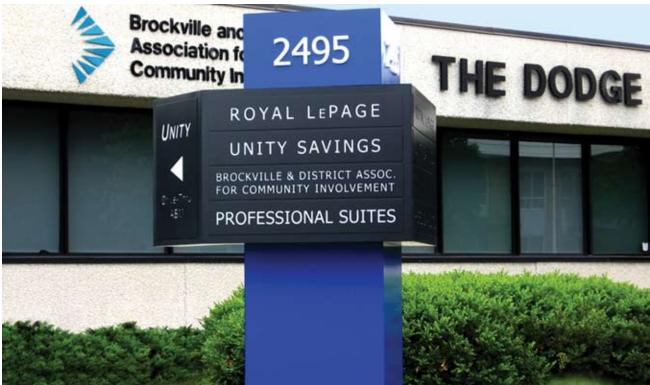

## The Dodge Group - Exterior Pylon Signs

LocationBrockville, OntarioDesigner / ArchitectSoheil Mosun LimitedDurationMay 2007 - Jun 2007

Scope - Soheil Mosun Limited was contracted to design, fabricate and deliver (2) internally illuminated exterior pylon signs.

Highlights - These internally illuminated pylon signs are constructed of aluminum with acrylic internal panels. They feature solid and rugged 1/4" thick welded aluminum frameworks with 1/8" thick aluminum cladding which is painted with heavy duty, long lasting exterior paint. The base plates are 1/4" thick aluminum and the internal light fixtures are 1/16" thick formed aluminum. The graphics are precision cnc cut with acrylic backing attached to the sign panels with #10 welded studs for durability and longevity. Both pylon signs are mounted to concrete pillars.

High quality, high durability pylon signs

Precision cut graphics on aluminum cladding

View from the reverse angle

One of the Pylon Signs at its permanent installation site in Brockville, Ontario