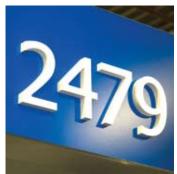

Highlights - These internally illuminated pylon signs are constructed of aluminum with acrylic internal panels. They feature solid and rugged 1/4" thick welded aluminum frameworks with 1/8" thick aluminum cladding which is painted with heavy duty, long lasting exterior paint. The base plates are 1/4" thick aluminum and the internal light fixtures are 1/16" thick formed aluminum. The graphics are precision cnc cut with acrylic backing attached to the sign panels with #10 welded studs for durability and longevity. Both pylon signs are mounted to concrete pillars.

High quality, high durability pylon signs

Precision cut graphics on aluminum cladding

View from the reverse angle

One of the Pylon Signs at its permanent installation site in Brockville, Ontario