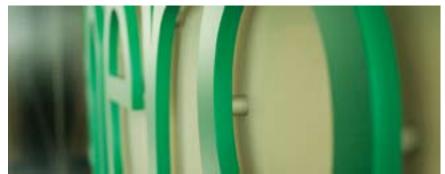

Highlights - 26" diameter logo and lettering and (3) rays on logo in 1/2" thick acrylic. Logo is cast in acrylic gypsum cement and air brushed high gloss finished. All lettering and rays are painted acrylic. Signage is pinned mounted onto drywall complete with spacers.

Detail of the pinned mounting system on the precision cut acrylic text graphics

Detail of the cast acrylic gypsum cement logo

Precision cut acrylic letter graphics and cast acrylic gypsum cement logo

Pinned mounting viewed from beneath