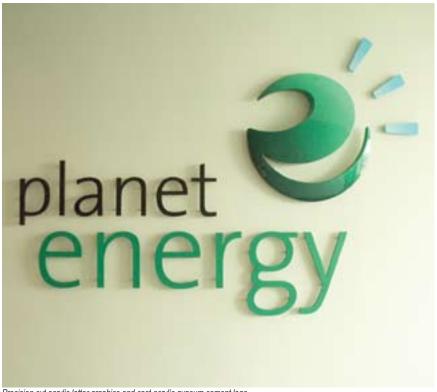

## Planet Energy - Lobby Sign

Mississauga, Ontario Location Designer / Architect Boomerang Group Duration May 2007 - June 2007

Scope - Soheil Mosun Limited was contracted to fabricate and install this custom lobby sign for Planet Energy

Highlights - 26" diameter logo and lettering and (3) rays on logo in 1/2" thick acrylic. Logo is cast in acrylic gypsum cement and air brushed high gloss finished. All lettering and rays are painted acrylic. Signage is pinned mounted onto drywall complete with spacers.

Detail of the pinned mounting system on the precision cut acrylic text graphics

Detail of the cast acrylic gypsum cement logo

Precision cut acrylic letter graphics and cast acrylic gypsum cement logo

Pinned mounting viewed from beneath