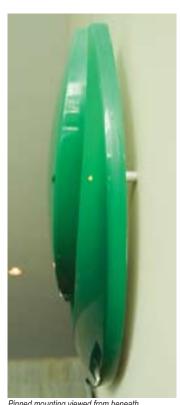

Detail of the pinned mounting system on the precision cut acrylic text graphics

Detail of the cast acrylic gypsum cement logo

Precision cut acrylic letter graphics and cast acrylic gypsum cement logo

Pinned mounting viewed from beneath