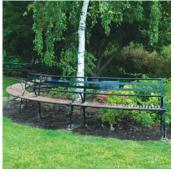

Highlights -There were two principal configurations (inward and outward) of the continuous curving riverbenches installed at the amphitheater section of the Music Garden and as well there were separate 6" length benches which were placed throughout the Music Garden. Along with the custom riverbenches, Soheil Mosun Limited also restored to new condition all of the existing benches at the site which had fallen into a state of disrepair.

Continuous form integrates with gardens

Outward curve applied to continuous riverbench to mesh with landscaping design

Inward curve seen from the end of the riverbench

Soheil Mosun Limited's custom Riverbench in-situ at the Toronto Music Gardens