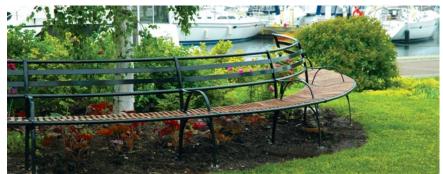

Highlights -There were two principal configurations (inward and outward) of the continuous curving riverbenches installed at the amphitheater section of the Music Garden and as well there were separate 6" length benches which were placed throughout the Music Garden. Along with the custom riverbenches, Soheil Mosun Limited also restored to new condition all of the existing benches at the site which had fallen into a state of disrepair.

Continuous form integrates with gardens

Outward curve applied to continuous riverbench to mesh with landscaping design

Inward curve seen from the end of the riverbench

Soheil Mosun Limited's custom Riverbench in-situ at the Toronto Music Gardens