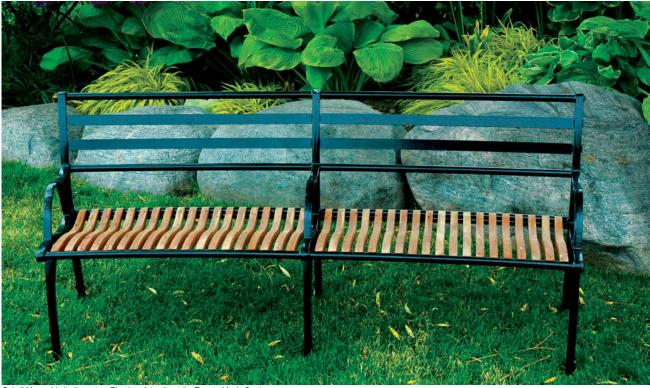

Highlights -There were two principal configurations (inward and outward) of the continuous curving riverbenches installed at the amphitheater section of the Music Garden and as well there were separate 6" length benches which were placed throughout the Music Garden. Along with the custom riverbenches, Soheil Mosun Limited also restored to new condition all of the existing benches at the site which had fallen into a state of disrepair.