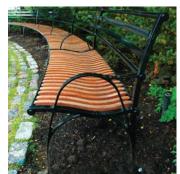

Highlights -There were two principal configurations (inward and outward) of the continuous curving riverbenches installed at the amphitheater section of the Music Garden and as well there were separate 6" length benches which were placed throughout the Music Garden. Along with the custom riverbenches, Soheil Mosun Limited also restored to new condition all of the existing benches at the site which had fallen into a state of disrepair.

Continuous form integrates with gardens

Outward curve applied to continuous riverbench to mesh with landscaping design

Inward curve seen from the end of the riverbench

Soheil Mosun Limited's custom Riverbench in-situ at the Toronto Music Gardens